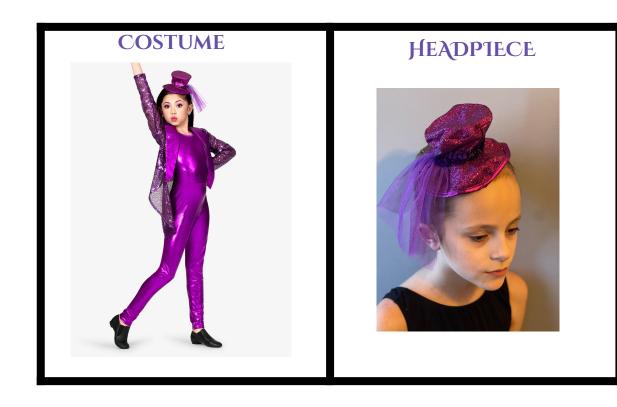

### TIANA

#### **TIGHTS: BALLET PINK**

### SHOES: BALLET SHOES

HAIR: BUN

HEADPIECE PLACEMENT: CENTER