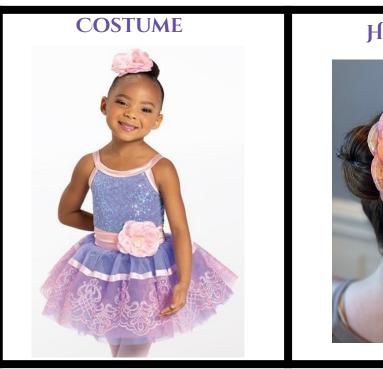

### PRE BALLET 2 (TUES)

#### HAIR: BUN

HEADPIECE PLACEMENT: RIGHT SIDE OF BUN

#### HEADPIECE