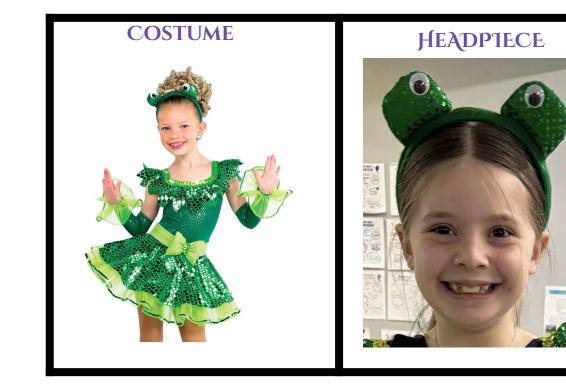

### TIANA

#### **TIGHTS: BALLET PINK**

### SHOES: BALLET SHOES

HAIR: BUN

HEADPIECE PLACEMENT: CENTER