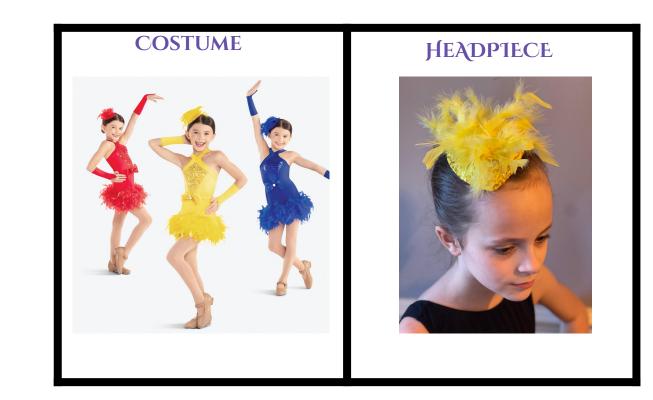

# MINI JAZZ ENS.

#### **HAIR: PONYTAIL**

HEADPIECE PLACEMENT: RIGHT OF PONYTAIL