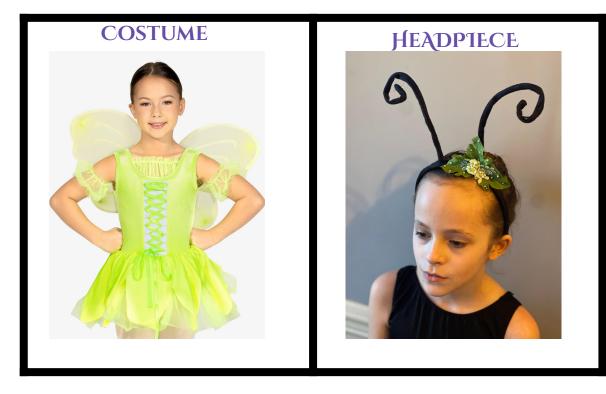

### CREATIVE MOVEMENT

#### **TIGHTS: BALLET PINK**

#### **SHOES: BALLET SHOES**

#### HAIR: BUN

HEADPIECE PLACEMENT: HEADBAND, PIN IN TAIL