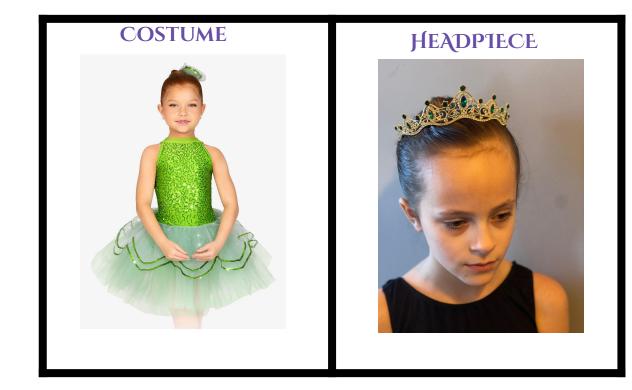

# CHARLOTTE

#### **TIGHTS: BALLET PINK**

#### **SHOES: BALLET SHOES**

#### HAIR: BUN

HEADPIECE PLACEMENT: ABOVE BUN