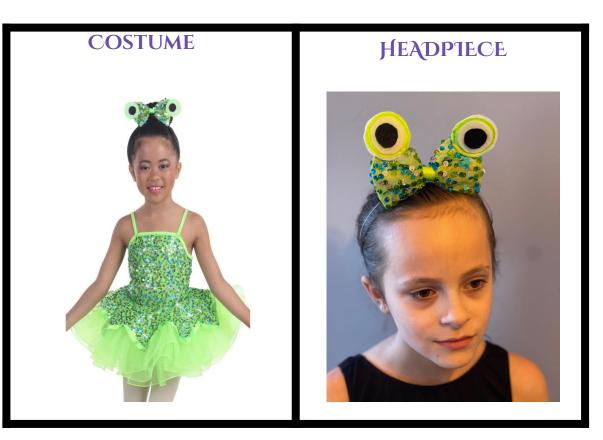

### **TUTU TOTS**

**TIGHTS: BALLET PINK** 

**SHOES: BALLET SHOES** 

**HAIR: BUN** 

HEADPIECE PLACEMENT: HEADBAND

#### HAIR: BUN

HEADPIECE PLACEMENT: HEADBAND, PIN IN TAIL