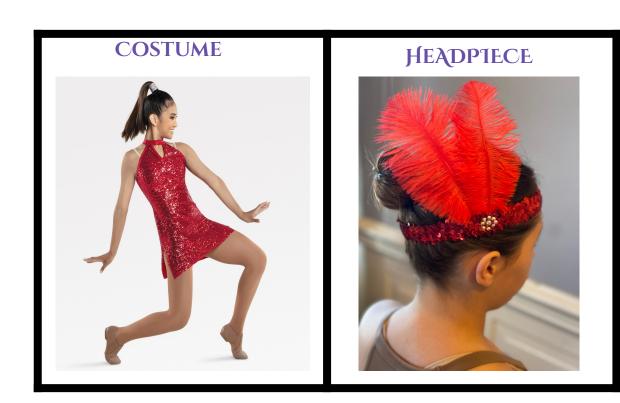

#### **TIGHTS: SUNTAN TIGHTS**

#### **HAIR: PONYTAIL**

HEADPIECE PLACEMENT: HEADBAND