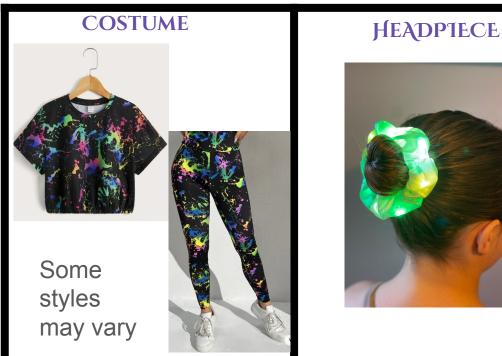

# **INTRO/TAP I**

#### TIGHTS: NONE

#### **SHOES: BLACK TAP SHOES**

#### **HAIR: PONYTAIL**

HEADPIECE PLACEMENT: HAT ON RIGHT SIDE

**НІР НОР 6-8** TIGHTS: NONE

**SHOES: HIP HOP SNEAKERS** 

**HAIR: PONYTAIL** 

**HEADPIECE** PLACEMENT: AROUND PONYTAIL