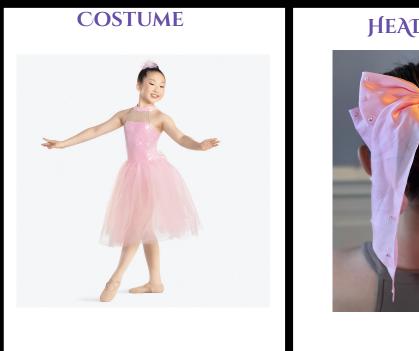

### **TUTU TOTS**

**TIGHTS: BALLET PINK** 

**SHOES: BALLET SHOES** 

**HAIR: BUN** 

HEADPIECE PLACEMENT: HEADBAND