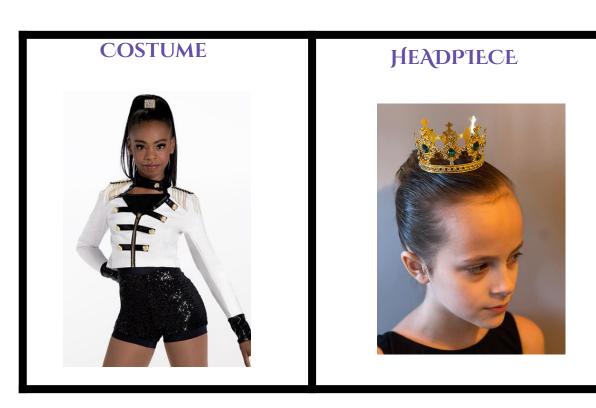

### TIANA

#### **TIGHTS: BALLET PINK**

### SHOES: BALLET SHOES

HAIR: BUN

HEADPIECE PLACEMENT: CENTER