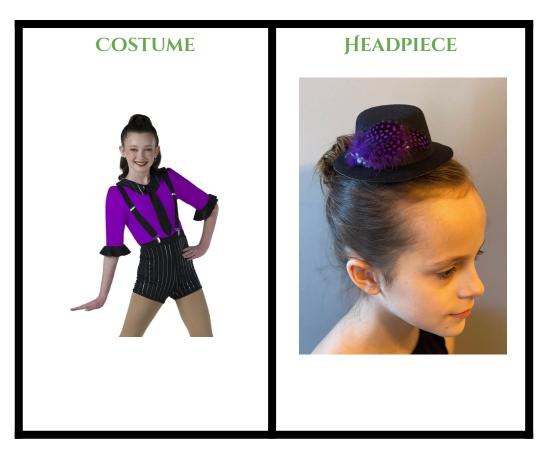

# HIP HOP 8-10

## TIGHTS: NONE

## **SHOES: HIP HOP SNEAKERS**

HAIR: PONYTAIL

**HEADPIECE** 

PLACEMENT: KNOT ON RIGHT SIDE