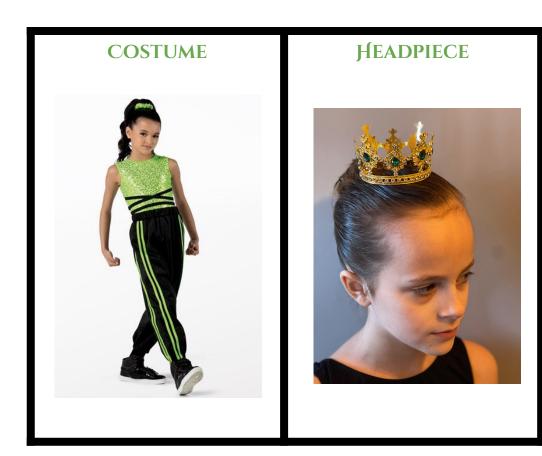

# HIP HOP 8-10

## TIGHTS: NONE

## **SHOES: HIP HOP SNEAKERS**

HAIR: PONYTAIL

**HEADPIECE** 

PLACEMENT: KNOT ON RIGHT SIDE