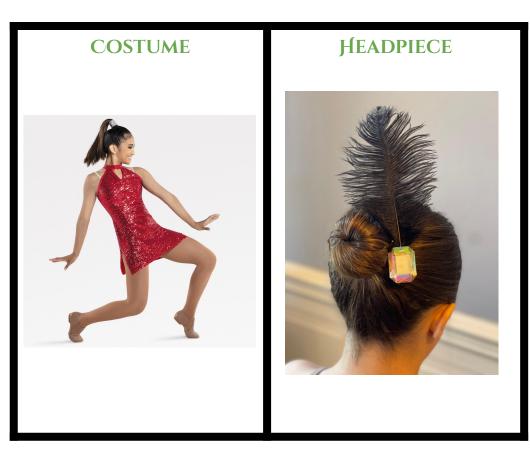

# JAZZ ENSEMBLE (2-4)

### **TIGHTS: SUNTAN TIGHTS**

### **SHOES: BLACK JAZZ SHOES**

**HAIR: PONYTAIL** 

HEADPIECE PLACEMENT: RIGHT OF BUN