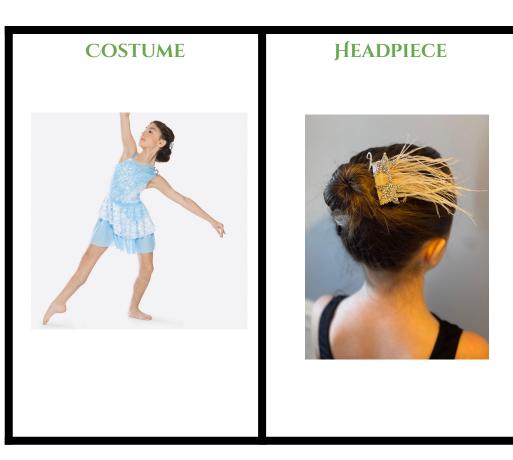

# **LEVEL 3/4 BALLET (7:15)**

#### **TIGHTS: BALLET PINK**

**SHOES: BALLET SHOES** 

HAIR: BUN

**HEADPIECE** 

PLACEMENT: CROWN IN FRONT OF BUN