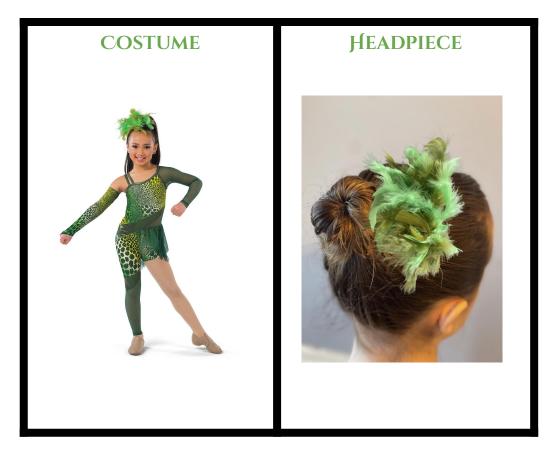

# CHARLOTTE

## TIGHTS: SUNTAN

## SHOES: BLACK JAZZ SHOES

## HAIR: PONYTAIL

### **HEADPIECE**

PLACEMENT: **ABOVE PONYTAIL** 