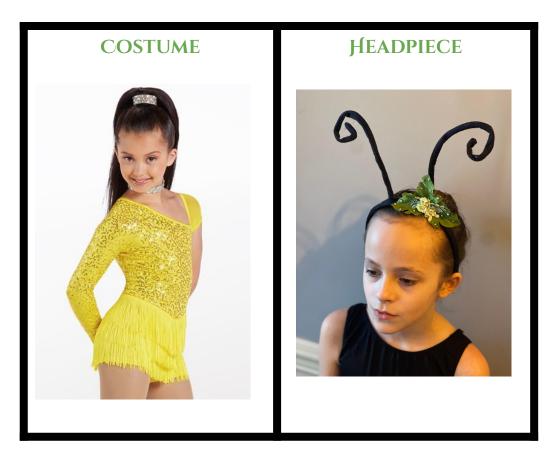

# JAZZ ENSEMBLE (2-4)

### **TIGHTS: SUNTAN TIGHTS**

### **SHOES: BLACK JAZZ SHOES**

**HAIR: PONYTAIL** 

HEADPIECE PLACEMENT: RIGHT OF BUN