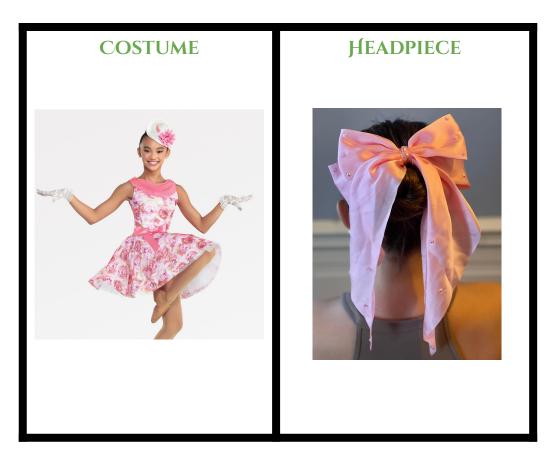

# **LEVEL 3/4 BALLET (7:15)**

#### **TIGHTS: BALLET PINK**

**SHOES: BALLET SHOES** 

HAIR: BUN

**HEADPIECE** 

PLACEMENT: CROWN IN FRONT OF BUN