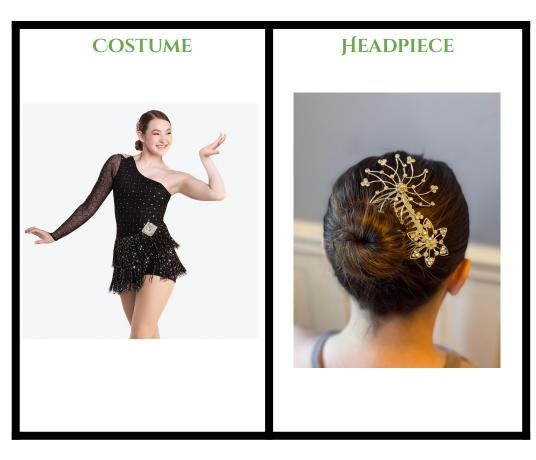

# LEVEL <sup>3</sup>/<sub>4</sub> JAZZ

### **TIGHTS: SUNTAN TIGHTS**

#### **SHOES: BLACK JAZZ SHOES**

**HAIR: PONYTAIL** 

### **HEADPIECE**

PLACEMENT: RIGHT SIDE OF PONYTAIL