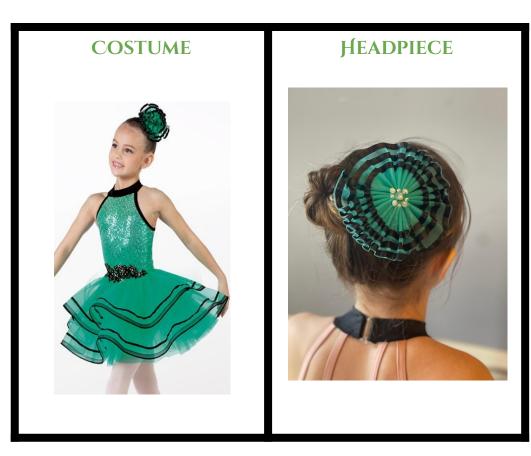

# LEVEL 2 JAZZ

### **TIGHTS: SUNTAN TIGHTS**

### **SHOES: BLACK JAZZ SHOES**

**HAIR: PONYTAIL** 

HEADPIECE

PLACEMENT: HEADBAND