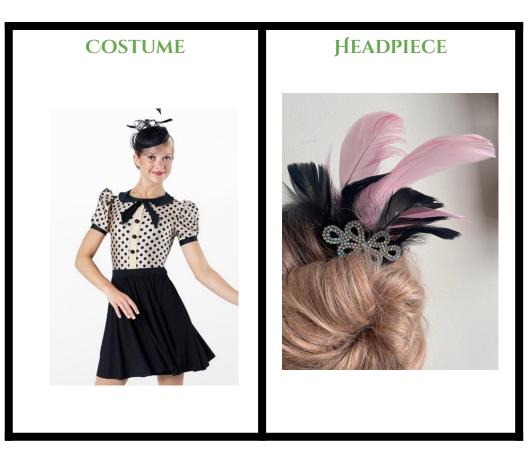

# **SING IT OUT**

#### **TIGHTS: SUNTAN**

**SHOES: BLACK FLATS** 

HAIR: HALF UP HALF DOWN

**HEADPIECE** 

PLACEMENT: CENTER OF HAIR