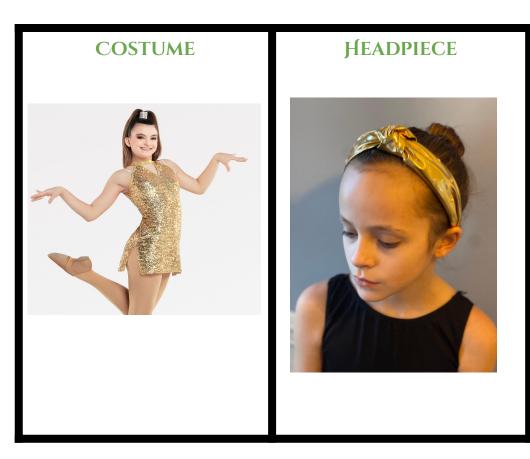

# LEVEL 2 JAZZ

### **TIGHTS: SUNTAN TIGHTS**

### **SHOES: BLACK JAZZ SHOES**

**HAIR: PONYTAIL** 

HEADPIECE

PLACEMENT: HEADBAND