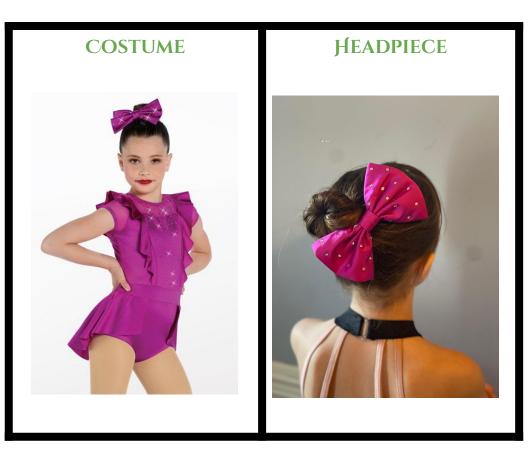

# **PRETEEN JAZZ**

#### **TIGHTS: BLACK**

### **SHOES: BLACK JAZZ SHOES**

**HAIR: PONYTAIL** 

### **HEADPIECE**

PLACEMENT: RIGHT OF PONYTAIL