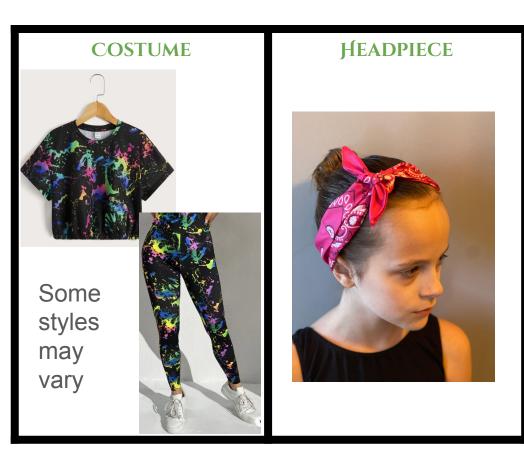

# HIP HOP 8-10

## TIGHTS: NONE

## **SHOES: HIP HOP SNEAKERS**

HAIR: PONYTAIL

**HEADPIECE** 

PLACEMENT: KNOT ON RIGHT SIDE