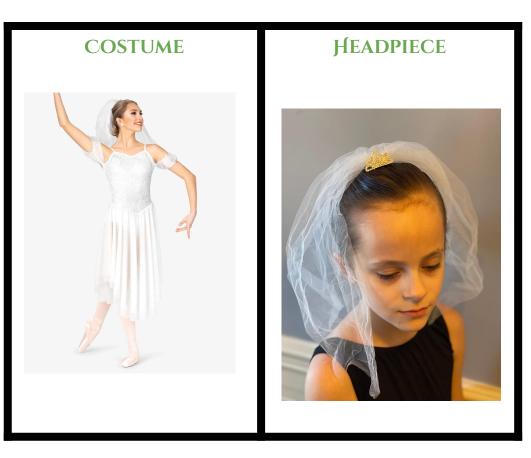

# **LEVEL 3/4 BALLET (7:15)**

#### **TIGHTS: BALLET PINK**

**SHOES: BALLET SHOES** 

HAIR: BUN

**HEADPIECE** 

PLACEMENT: CROWN IN FRONT OF BUN