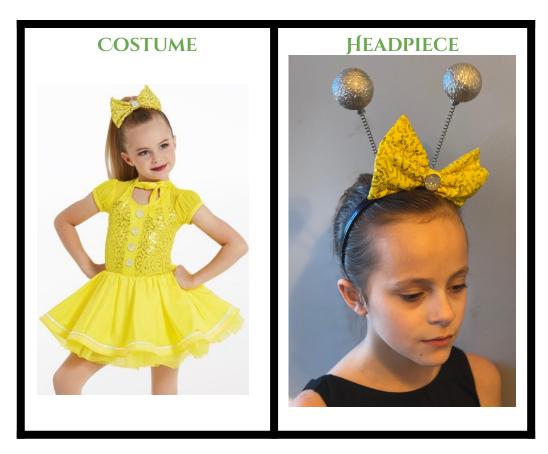

# LEVEL 2 JAZZ

### **TIGHTS: SUNTAN TIGHTS**

### **SHOES: BLACK JAZZ SHOES**

**HAIR: PONYTAIL** 

HEADPIECE

PLACEMENT: HEADBAND