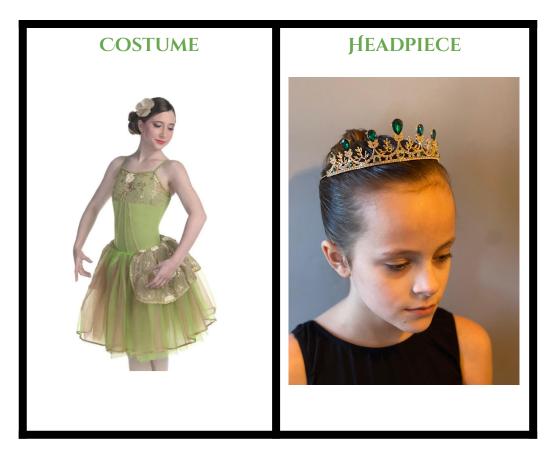

# **LEVEL 3/4 BALLET (7:15)**

#### **TIGHTS: BALLET PINK**

**SHOES: BALLET SHOES** 

HAIR: BUN

**HEADPIECE** 

PLACEMENT: CROWN IN FRONT OF BUN