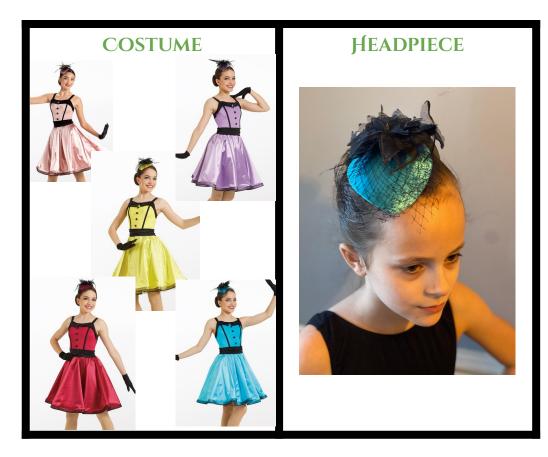

# JAZZ ENSEMBLE (2-4)

### **TIGHTS: SUNTAN TIGHTS**

### **SHOES: BLACK JAZZ SHOES**

**HAIR: PONYTAIL** 

HEADPIECE PLACEMENT: RIGHT OF BUN