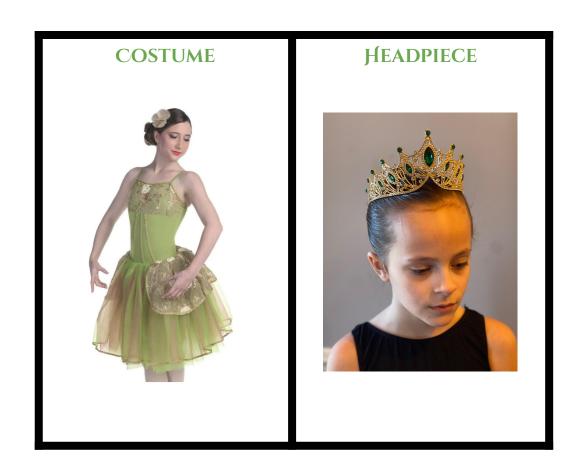

### **TIANA**

TIGHTS: BALLET PINK

SHOES: POINTE SHOES

HAIR: BUN

**HEADPIECE** 

PLACEMENT: CENTER