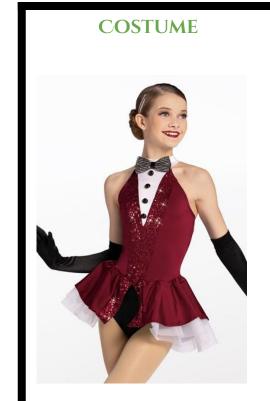

# TRISH ENSEMBLE

**TIGHTS: SUNTAN** 

SHOES: GHTUTES

HAIR: MINI WIG

**HEADPIECE** 

PLACEMENT: RIGHT SIDE OF

**MINI WIG** 