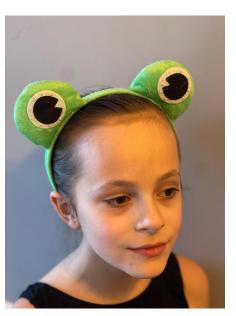

# ELITE 2 HIP HOP

TIGHTS: NONE

SHOES: HIP HOP SNEAKERS

HAIR: PONYTAIL

**HEADPIECE: NONE** 

**PLACEMENT:** 

**HEADPIECE COSTUME** 