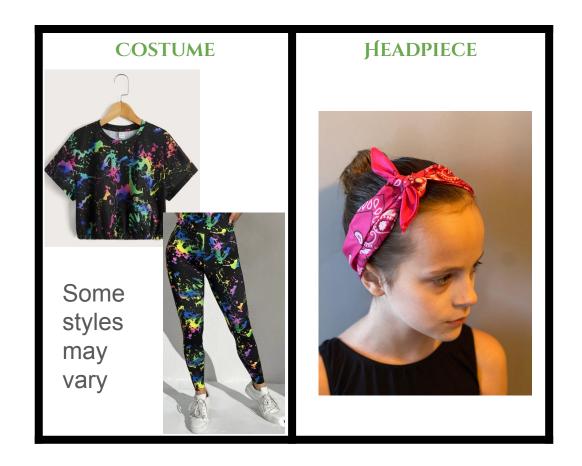

# ELITE I HIP HOP

**TIGHTS:** 

**SHOES: HIP HOP SNEAKERS** 

HAIR: PONYTAIL

**HEADPIECE** 

PLACEMENT: KNOT ON

**RIGHT SIDE** 