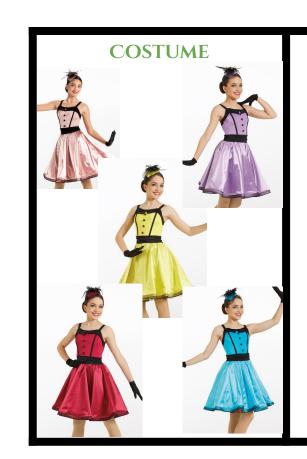

# **ELITE JAZZ**

TIGHTS: BLACK

**SHOES: BLACK JAZZ SHOES** 

HAIR: LOW PONYTAIL

**HEADPIECE** 

**PLACEMENT: BOWLER HAT** 