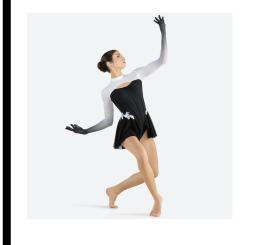

# SHADOW MAN

TIGHTS: BLACK TIGHTS

SHOES: LYRICAL SHOES

HAIR: PONYTAIL

**HEADPIECE** 

PLACEMENT: RIGHT STDE

OF HEAD