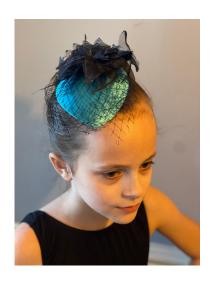

# SHADOW MAN

TIGHTS: BLACK TIGHTS

SHOES: LYRICAL SHOES

HAIR: PONYTAIL

**HEADPIECE** 

PLACEMENT: RIGHT STDE

OF HEAD