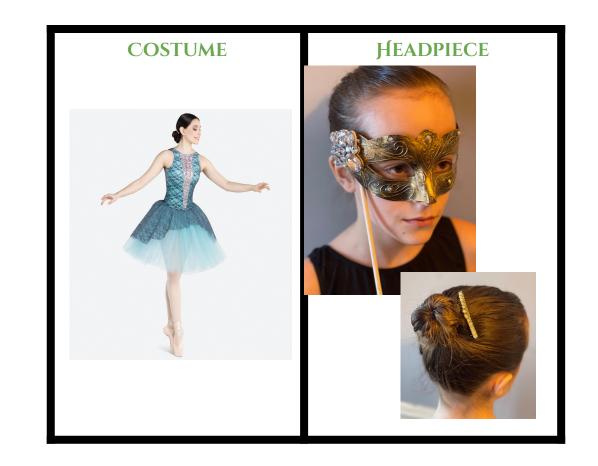

### TEEN BALLET

**TIGHTS: BALLET PINK** 

**SHOES: BALLET SHOES** 

HAIR: BUN

**HEADPIECE** 

PLACEMENT: ABOVE BUN