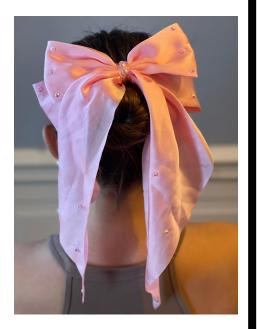

### TAP 3

**TIGHTS: SUNTAN** 

**SHOES: BLACK TAP SHOES** 

HAIR: PONYTAIL

**HEADPIECE** 

PLACEMENT: ACROSS

**FOREHEAD** 