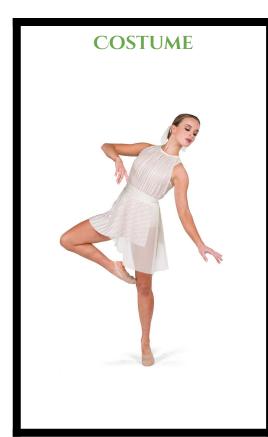

# LYRICAL 3

TIGHTS: SUNTAN STIRRUP

SHOES: LYRICAL SHOES

HAIR: PONYTAIL

**HEADPIECE** 

PLACEMENT: RIGHT SIDE OF

**EAD** 

### LYRICAL I/2

TIGHTS: SUNTAN STIRRUP

SHOES: LYRICAL SHOES

HAIR: PONYTAIL

**HEADPIECE** 

PLACEMENT: RIGHT SIDE OF

**PONYTAIL** 