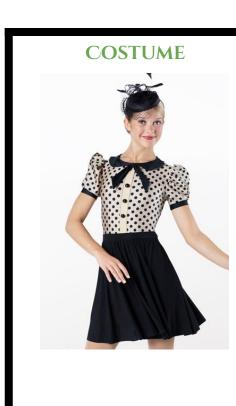

# JAZZ ENSEMBLE

**TIGHTS: SUNTAN** 

**SHOES: BLACK JAZZ SHOES** 

**HAIR: PONYTAIL** 

**HEADPIECE** 

PLACEMENT: RIGHT SIDE OF

**PONYTAIL** 