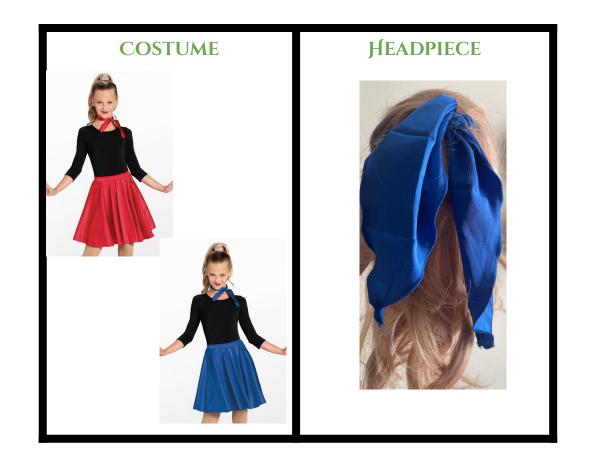

# JAZZ ENSEMBLE

**TIGHTS: SUNTAN** 

**SHOES: BLACK JAZZ SHOES** 

**HAIR: PONYTAIL** 

**HEADPIECE** 

PLACEMENT: RIGHT SIDE OF

**PONYTAIL** 

### **MUSICAL THEATRE**

**TIGHTS: SUNTAN** 

SHOES: BLACK JAZZ SHOES

HAIR: PONYTAIL

**HEADPIECE** 

PLACEMENT: AROUND PONYTAIL