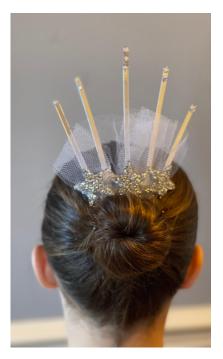

### TEEN BALLET

**TIGHTS: BALLET PINK** 

**SHOES: BALLET SHOES** 

HAIR: BUN

**HEADPIECE** 

PLACEMENT: ABOVE BUN