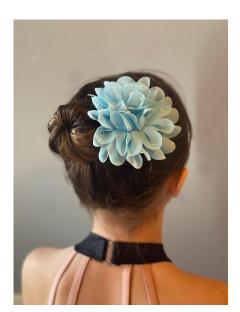

# **CHARLOTTE**

TIGHTS: SUNTAN

SHOES: BIACKJAZZ SHOES

**HAIR: PONYTAIL** 

**HEADPIECE** 

PLACEMENT: ABOVE PONYTAIL

**COSTUME** 