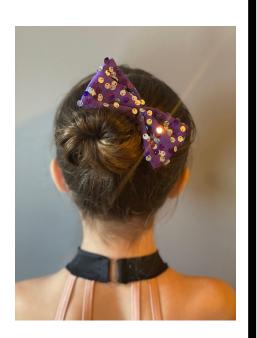

# LYRICAL 3

TIGHTS: SUNTAN STIRRUP

SHOES: LYRICAL SHOES

HAIR: PONYTAIL

**HEADPIECE** 

PLACEMENT: RIGHT SIDE OF

**EAD** 

### LYRICAL I/2

TIGHTS: SUNTAN STIRRUP

SHOES: LYRICAL SHOES

HAIR: PONYTAIL

**HEADPIECE** 

PLACEMENT: RIGHT SIDE OF

**PONYTAIL** 