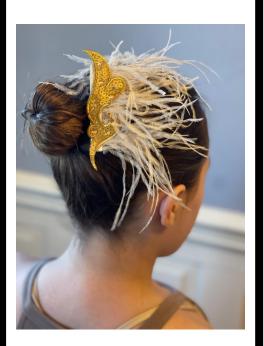

### TEEN BALLET

**TIGHTS: BALLET PINK** 

**SHOES: BALLET SHOES** 

HAIR: BUN

**HEADPIECE** 

PLACEMENT: ABOVE BUN