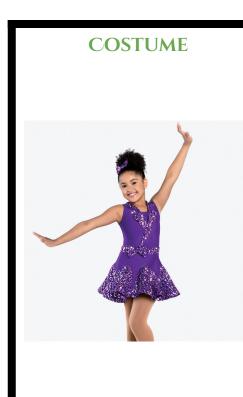

# TRISH ENSEMBLE

**TIGHTS: SUNTAN** 

SHOES: GHTUTES

HAIR: MINI WIG

**HEADPIECE** 

PLACEMENT: RIGHT SIDE OF

**MINI WIG** 

### **TRISH 2**

TIGHTS: SUNTAN

**SHOES: GHILLIES** 

HAIR: MINI WIG

**HEADPIECE** 

PLACEMENT: HEADBAND