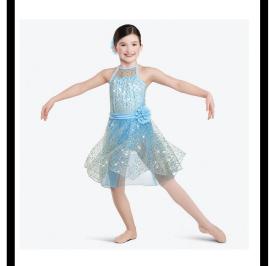

# LYRICAL 3

TIGHTS: SUNTAN STIRRUP

SHOES: LYRICAL SHOES

HAIR: PONYTAIL

**HEADPIECE** 

PLACEMENT: RIGHT SIDE OF

**EAD** 