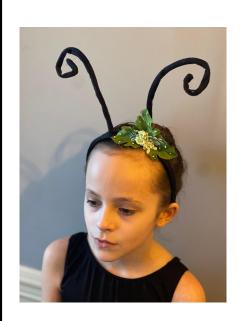

# RAY

TIGHTS: SUNTAN

SHOES: TAP SHOES

**HAIR: PONYTAIL** 

**HEADPIECE** 

PLACEMENT: CENTER