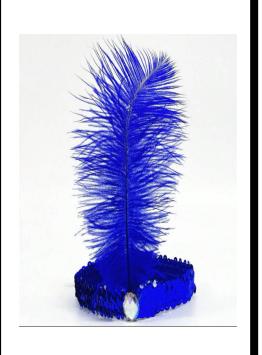

### TAP 3

**TIGHTS: SUNTAN** 

**SHOES: BLACK TAP SHOES** 

HAIR: PONYTAIL

**HEADPIECE** 

PLACEMENT: ACROSS

**FOREHEAD** 