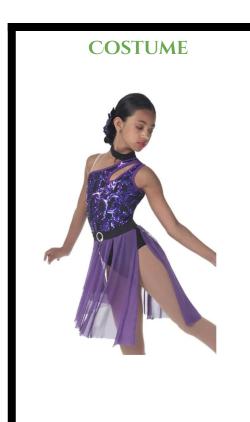

# LYRICAL 3

TIGHTS: SUNTAN STIRRUP

SHOES: LYRICAL SHOES

HAIR: PONYTAIL

**HEADPIECE** 

PLACEMENT: RIGHT SIDE OF

**EAD** 